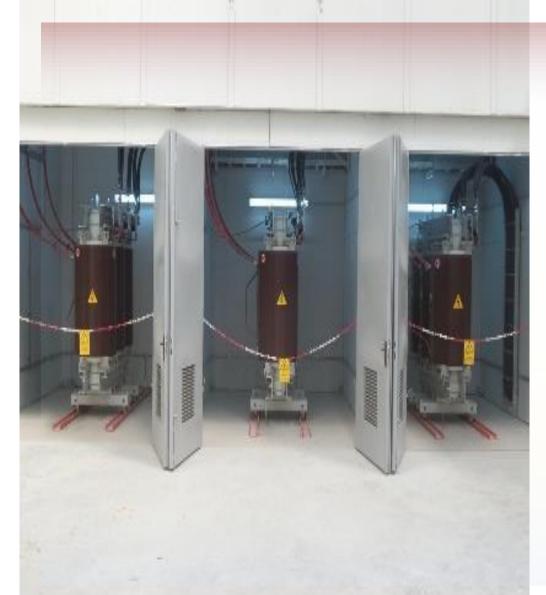

## TEPE BETOPAN TEMELLI FIRM

Location Ankara/TURKEY

Start Date 2014

End Date 2015

**Investor** Tepe Betopan

**Employer** Tepe Construction (Bilbak Construction Inc.)

Contractor Elin Inc.

Indoor Area 64,282 m<sup>2</sup>

- ☐ Medium Voltage Transformers and Cells (3x1.600 kVA Dry Type)
- ☐ Generator Installation (2x700 kVA)
- ☐ Low Voltage Distribution Panels and Distribution Cabling
- □ Busbar Installation
- ☐ Sheet Cable Duct Installation
- ☐ Grounding and Lightning Protection Installation
- ☐ Lighting Installation
- Socket Installation
- ☐ UPS Installation
- ☐ Process and Automation Installation
- ☐ Fire Detection and Alarm Systems
- □ CCTV System
- TV System
- ☐ Telephone System
- ☐ Data and Network System
- ☐ Environmental Lighting System