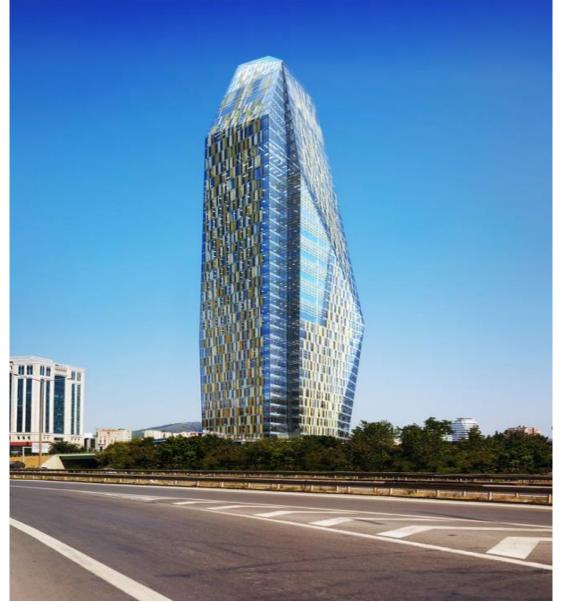

# **RONESANS TOWER ATASEHIR**

Location Istanbul/TURKEY

Start Date 2014

End Date 2015

Investor Renaissance Real Estate Investment Holding

Contractor Elin Inc.

Indoor Area 85,100 m<sup>2</sup>

- Medium Voltage Transformers and Cells
- □ Generator Installation
- ☐ Low Voltage Distribution Panels and Distribution Cabling
- □ Sheet Cable Duct Installation
- ☐ Grounding and Lightning Protection Installation
- ☐ Lighting Installation
- ☐ Socket Installation
- UPS Installation
- □ Process and Automation Installation
- ☐ Fire Detection and Alarm Systems
- □ CCTV System
- ☐ TV System
- ☐ Telephone System
- ☐ Data and Network System
- ☐ Environmental Lighting System
- ☐ Security Systems (Card Pass and Turnstile)