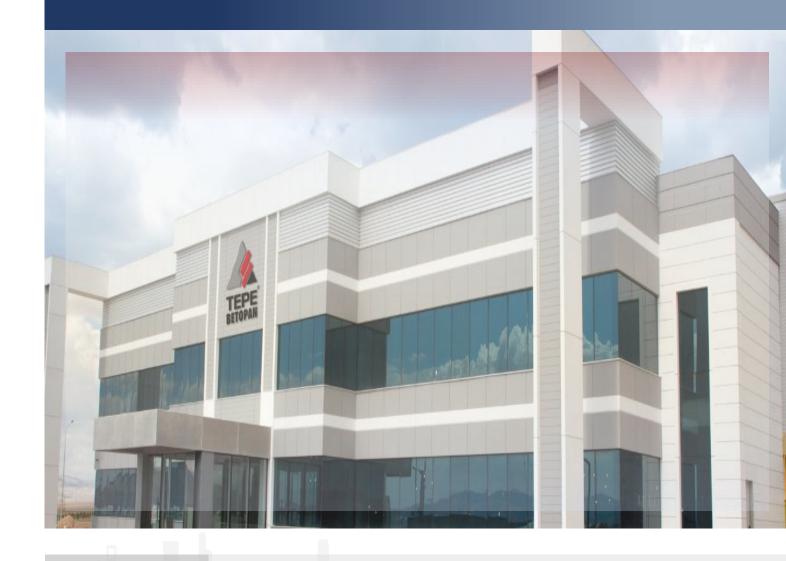

## TEPE BETOPAN TEMELLI FIRM

Location Ankara/TURKEY

Start Date 2014

End Date 2015

**Investor** Tepe Betopan

**Employer** Tepe Construction (Bilbak Construction Inc.)

Contractor Elin Inc.

Indoor Area 64,282 m<sup>2</sup>

- ☐ Medium Voltage Transformers and Cells (3x1.600 kVA Dry Type)
- ☐ Generator Installation (2x700 kVA)
- ☐ Low Voltage Distribution Panels and Distribution Cabling
- □ Busbar Installation
- ☐ Sheet Cable Duct Installation
- ☐ Grounding and Lightning Protection Installation
- ☐ Lighting Installation
- Socket Installation
- ☐ UPS Installation
- ☐ Process and Automation Installation
- ☐ Fire Detection and Alarm Systems
- □ CCTV System
- TV System
- ☐ Telephone System
- ☐ Data and Network System
- ☐ Environmental Lighting System